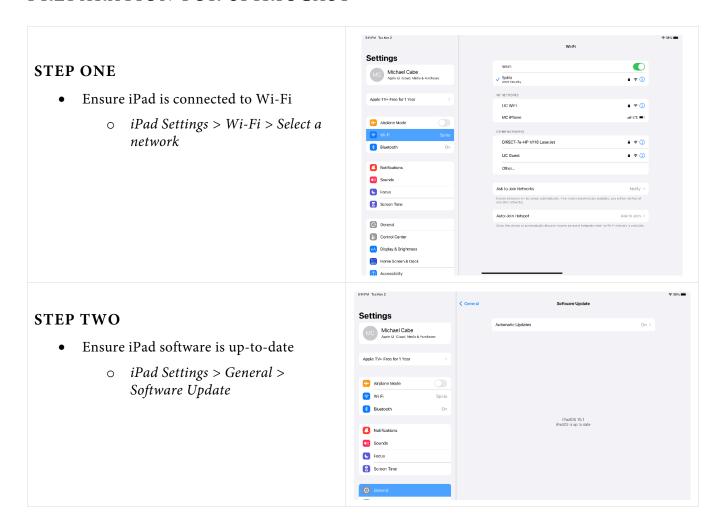

remote performance.

SPIRIOCAST is the broadcast of high resolution music data, perfectly in sync with video and audio from one SPIRIO |r| piano to one or many SPIRIO instruments.

Follow these simple steps to enjoy revolutionary SPIRIOCAST technology in your home.



# PERFORMANCE REQUIREMENTS

- 50 Mbps (at the piano) is the minimum required network upload and download speed to ensure a flawless spiriocast experience.
- To test your network, place the iPad on or near the piano and navigate to *www.speedtest.net*. Select "Go" to begin a network speedtest.
- Be sure your SPIRIO has received all recommended technical service (tuning, system calibration, etc.) to ensure playback accuracy.
- Ensure the iPad, Spirio App and piano software are updated frequently.

# PREPARATION FOR SPIRIOCAST



## **STEP THREE**

- Connect iPad to SPIRIO
  - Spirio App > Settings > Piano Connection > select piano



# STEP FOUR

- Connect SPIRIO to local Wi-Fi network (or hardwire using the Ethernet port)
  - Spirio App Settings > Piano
     Settings > Connect Piano to Wi-Fi
     network > select desired network
  - O Note: iPad and SPIRIO must be on the same network to manage SPIRIOCAST. If using Ethernet port on SPIRIO, be sure source network is the same as Wi-Fi received by the iPad.



## **STEP FIVE**

- Confirm network performance (Catalog Sync)
  - Spirio App Settings > Catalog > Sync Now
  - A successful *Sync* is indicated by a solid line by *Music Sync* and *Video Sync*, along with the completion check mark



# **STEP SIX**

- Confirm SPIRIO software is up to date
  - Spirio App Sett