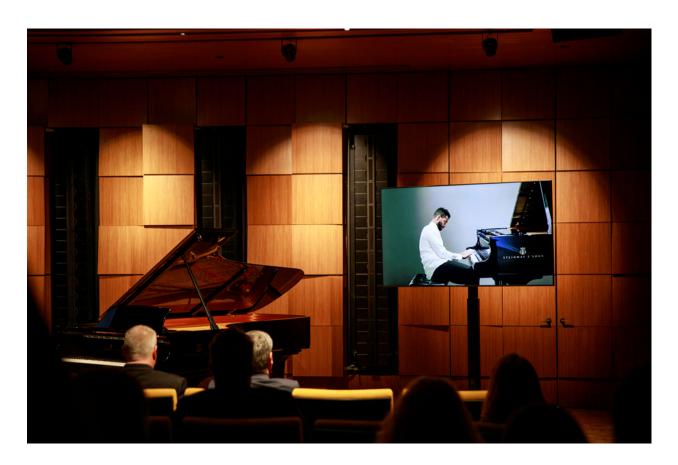

#### • How can I view SPIRIOCAST events on a TV/monitor?

• Connect your SPIRIO to the TV/monitor via HDMI. The HDMI output port is located in the SPIRIO controller, underneath the piano.