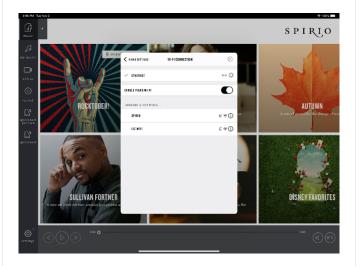

# STEP FOUR

- Connect SPIRIO to local Wi-Fi network (or hardwire using the Ethernet port)
  - Spirio App Settings > Piano
     Settings > Connect Piano to Wi-Fi
     network > select desired network
  - O Note: iPad and SPIRIO must be on the same network to manage SPIRIOCAST. If using Ethernet port on SPIRIO, be sure source network is the same as Wi-Fi received by the iPad.