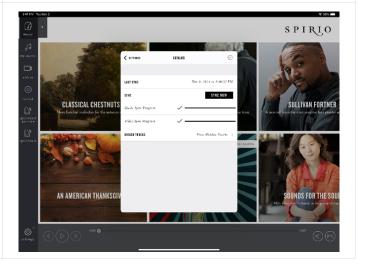

## **STEP FIVE**

- Confirm network performance (Catalog Sync)
  - Spirio App Settings > Catalog > Sync Now
  - A successful *Sync* is indicated by a solid line by *Music Sync* and *Video Sync*, along with the completion check mark