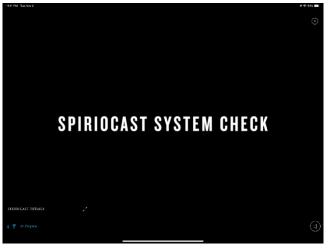

# **STEP SEVEN**

- Test the local system readiness with the System Check tool
  - Spirio App > Spiriocast >
     Spiriocast System Check > select
     Ioin
  - Look for excellent sync between spirio piano, video, and audio

# **STEP TWO**

- Test the local system readiness with the System Check tool
  - Spirio App > Spiriocast >
     Spiriocast System Check > select
     Join
  - Look for excellent sync between spirio piano, video, and audio