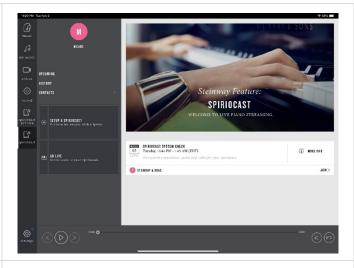

# **STEP ONE**

- Access Spiriocast
  - Spirio App > Spiriocast

# **STEP THREE**

- Identify the desired live SPIRIOCAST event
  - Spirio App > Spiriocast Event Pane
- Select Join
  - When finished, close out at top right