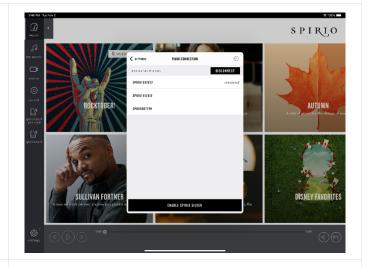

## **STEP THREE**

- Connect iPad to SPIRIO
  - Spirio App > Settings > Piano Connection > select piano

# STEP FOUR

- Connect SPIRIO to local Wi-Fi network (or hardwire using the Ethernet port)
  - Spirio App Settings > Piano
     Settings > Connect Piano to Wi-Fi
     network > select desired network
  - O Note: iPad and SPIRIO must be on the same network to manage SPIRIOCAST. If using Ethernet port on SPIRIO, be sure source network is the same as Wi-Fi received by the iPad.